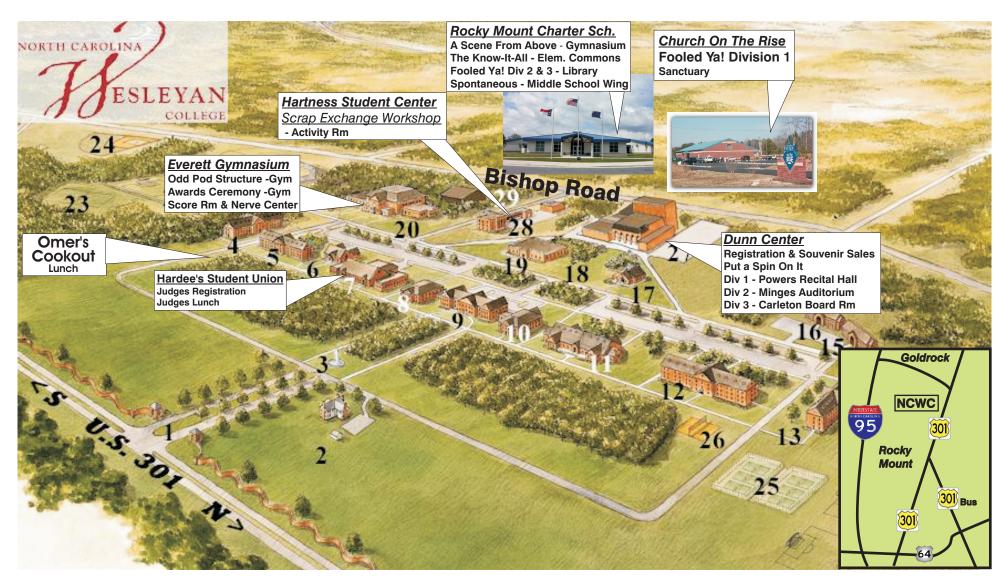

## Directions to NC Wesleyan College: From 64 BYP if you are coming from:

Raleigh and West of Rocky Mount
Tarboro and east of Rocky Mount
South and I-95 Exit 138 (Hwy 64 and Rocky Mount exit)

## Take Exit 468A

Sign marked 301 BYP, Wilson, Wesleyan Blvd.

**Turn Left** at exit ramp traffic light on to N. Wesleyan Blvd. (Hwy 301 BYP N.)

## Travel 5 miles north to campus on left.

There is a long serpentine brick wall bordering the college property and a traffic light at the main entrance gatehouse.

## From North of Rocky Mount:

Take I-95 Exit 145 (Gold Rock):on Hwy 4, follow signs to Hwy 301: Turn right and travel approximately 1.5 miles. College is on the right.