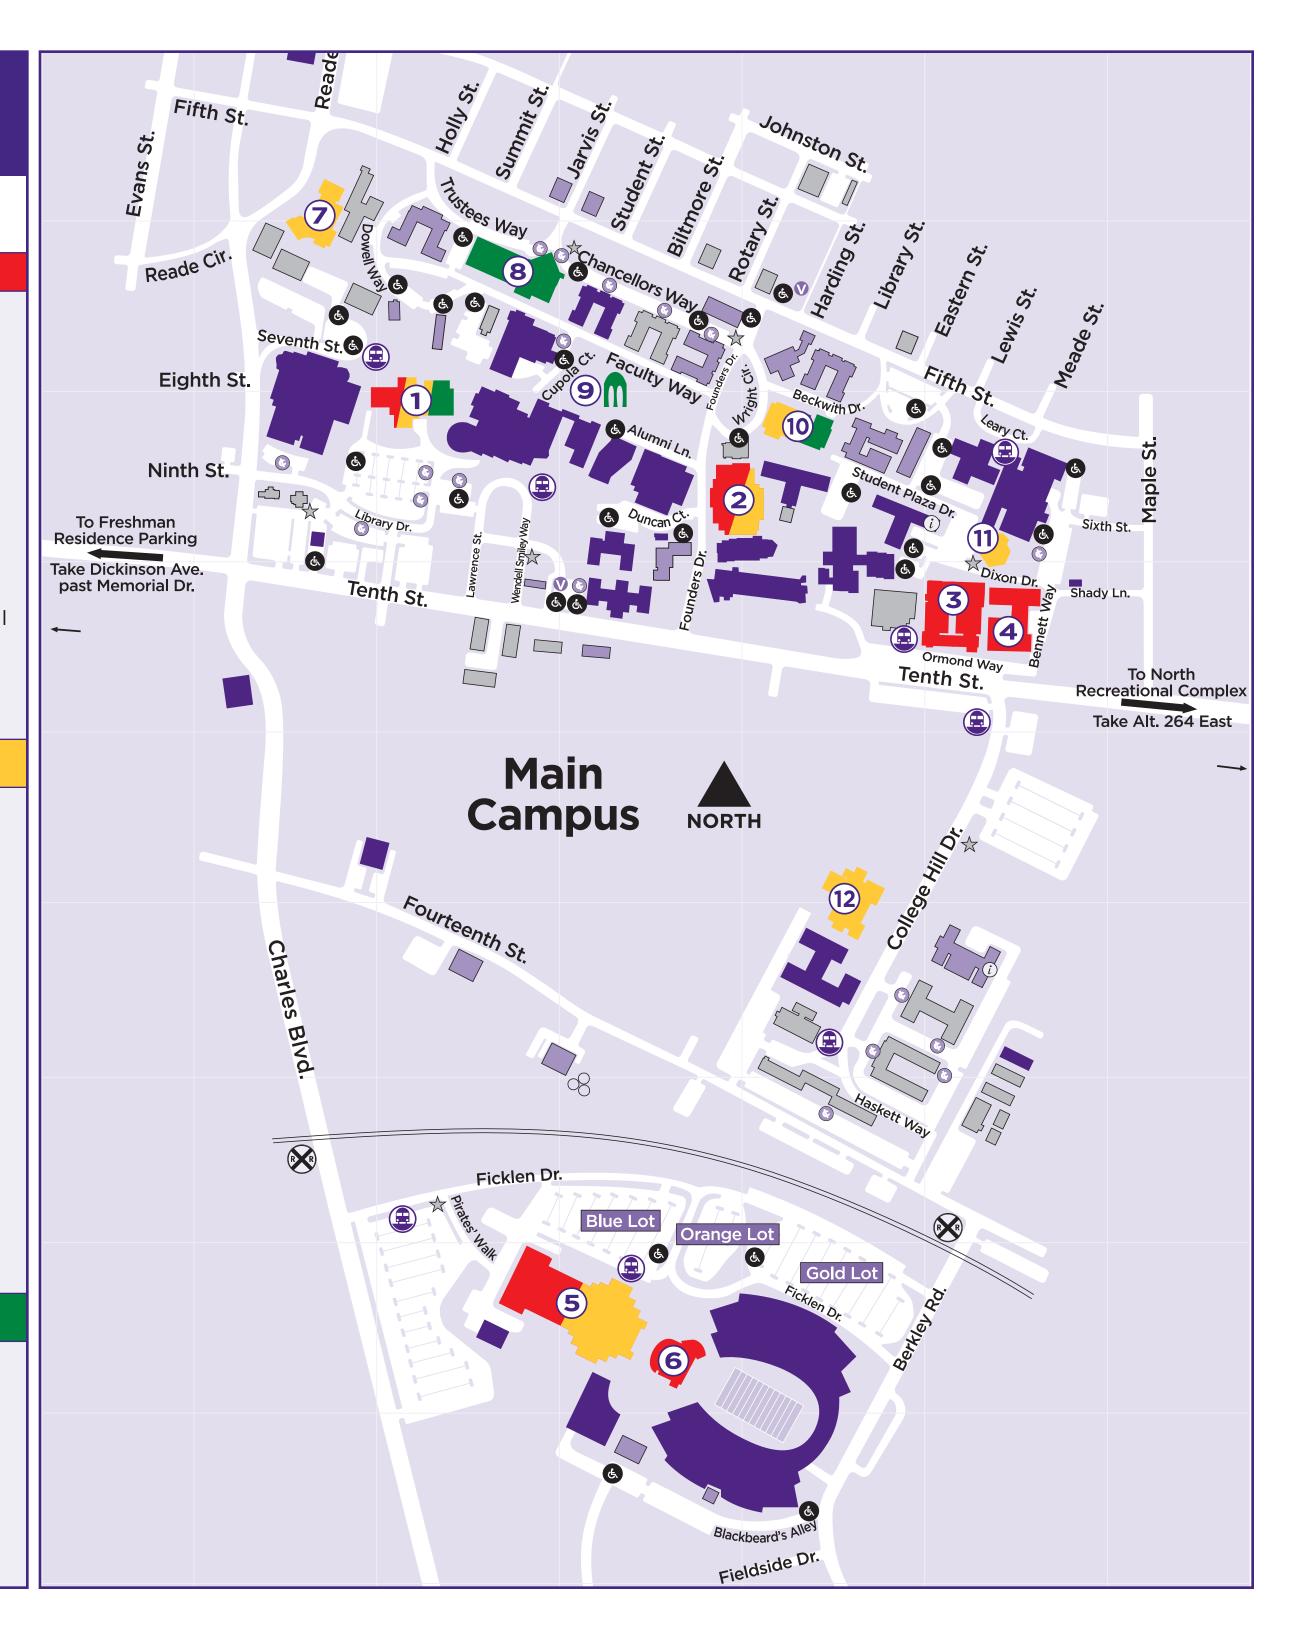

# **Event Sites**

#### **1) Mendenhall Student Center**

- Odyssey Road Rally Division I
- DinoStories Divisions I,II, and III
- Wonderful Muses Divisions I,II, and III

#### 2 Bate Building

- Eccentrics! Divisions I,II, and III
- Team Registration
- Volunteer Check-in
- Judge Registration (all except Tee Structure)
- Souvenir Sales
- NCOM Museum
- NCOM Information Desk

#### **3** Brewster Building

Spontaneous

#### **4** Fletcher Music Center

 Odyssey Road Rally Divisions II and III

#### **5** Minges Coliseum

• Awards Ceremony

#### **6** Murphy Center

- Tee Structure Divisions I,II, and III
- Judge Registration Tee Structure only

# **Dining Options**

# 1 Mendenhall Student Center

Java City and Destination 360 Bleeker Street, Pirate Grill, ENE open 7a.m.-midnight

## 2 Bate Building

Bate C3 Express open 7 a.m.-2 p.m.

#### **5** Minges Coliseum

concessions open at 4 a.m.

#### **7** West End Dining Hall

open 10:30 a.m.-2:00 p.m. lunch, 4:30 p.m.-7:30 p.m. dinner, \$6 all you can eat

#### **10** Wright Place

Einstein Brothers Bagels, Sbarro, Java City open 7 a.m.-2 p.m.

#### 11) The Croatan

Chick-fil-A, Pirate Grill, Java City open 7 a.m.-2 p.m.

# 12 Todd Dining Hall

open 10:30 a.m.-2:00 p.m. lunch, 4:30 p.m.-7:30 p.m. dinner, \$6 all you can eat

# Things to Do

# 1 Mendenhall Student Center

Hendrix Theater Bowling & Billiards

#### **8** Jenkins Fine Arts Gallery

Exhibition at Gray Gallery Sculpture garden

#### 9 Youth Arts Festival

10 a.m.-4 p.m. near the Cupola

# 10 Dowdy Student Stores

open 11 a.m.-4 p.m.