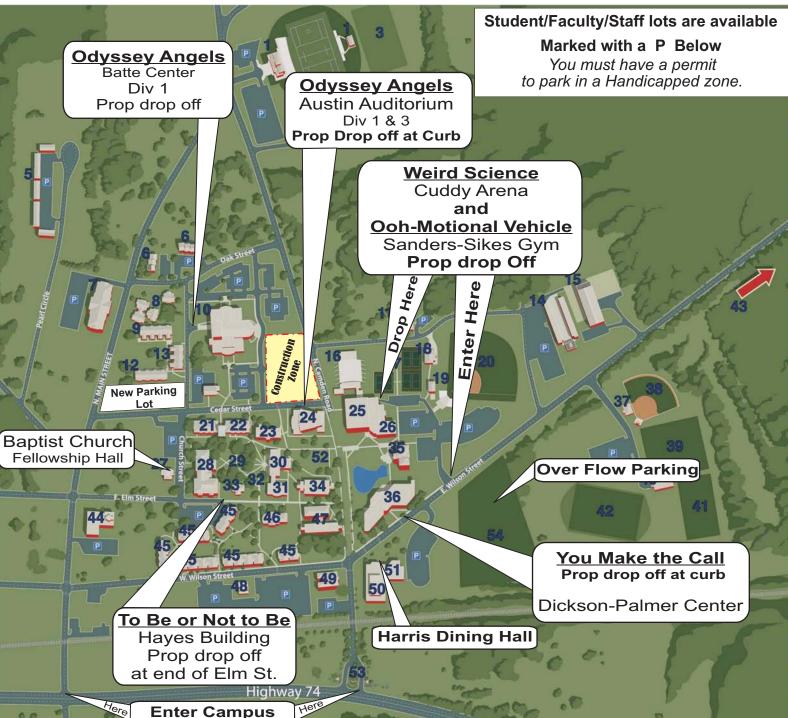

### ADMINISTRATION

35 Stegall Administration Building (Admissions, Business Office, Financial Planning, Registrar, Academic Affairs, Computer Services, Office of the President)

### ATHLETIC FIELDS

- Belk Stadium & Martin Field (football & lacrosse)
- Athletic Practice Field
- Football Practice Field
- Plyler-Griffin Athletic Center
- 16 Sanders-Sikes PE Building
- 17 Tennis Courts
- 18 Troutman Baseball Clubhouse
- 19 Baseball Concession Stand
- 20 Christopher Baseball Stadium & Plyler Field
- 25 Charles A. Cannon Complex (Cuddy Arena, pool, racquetball, Office of Athletics, dassrooms)
- Hucks Softball Fieldhouse
- 38 Softball Complex
- 40 Soccer Fieldhouse
- 39 Intramural Sports Arena
- 41 Athletic Practice Field
- 42 Soccer Field
- 54 Disc Golf Course

### CLASSROOM BUILDINGS

- 7 Levine College of Health Sciences
- 10 George A. Batte, Jr. Fine Arts Center21 Smith Science Center
- 22 Bridges Hall
- 26 Edward L. West Center & Human Performance Lab
- 30 Burris Classroom Building
- 31 Hayes Classroom Building
- 34 Burnside Dalton Building
- 44 Cannon School of Pharmacy

#### **FACILITIES**

- 24 Austin Auditorium
- 28 Ethel K. Smith Library and Ethel K. Cafe
- 36 Dickson-Palmer Student Center (Student Activities, Residence Life, Dean, Campus Recreation, Multicultural Affairs, Student Ministries, Student Success, Counseling & Wellness, Volunteer Services, Student Government and Organizations, Bookstore, Fitness Center, Ames Turnout Student Lounge and Computer Lab, Game Room, Post Office and DPC Express)
- 46 Jefferson Clubhouse (Dickerson Health Center, Grab n' Go, sand volleyball court, outdoor swimming pool)
- 49 Holbrook Building (Development, Alumni, Marketing & Communication offices)
- 50 W.T. Harris Dining Hall
- 51 LaVerne Banquet Hall

## POINTS OF INTEREST

- 15 Goodman Service Center
- 27 Wingate Baptist Church 29 Academic Quad
- 32 Gate
- 33 Efird Archives Building
- 43 Campus Lake and pianic pavilion
- 48 Young Guest House
- 52 Charles A. Cannon Memorial & Outdoor Amphitheater
- 53 Main Campus Entrance Gates

#### RESIDENCES

- 5 University Place Apartments
- 6 Watson Village 8 Watson Village
- 9 Welborn Hall
- 11 Faculty Apartments
- 12 Byrum Hall
- 13 Beam Hall
- 14 Helms Hall
- 23 Alumni Hall (1st floor offices for Career Services, International Studies
- 45 Jefferson at Wingate student apartments
- 47 Cannon Residence Hall