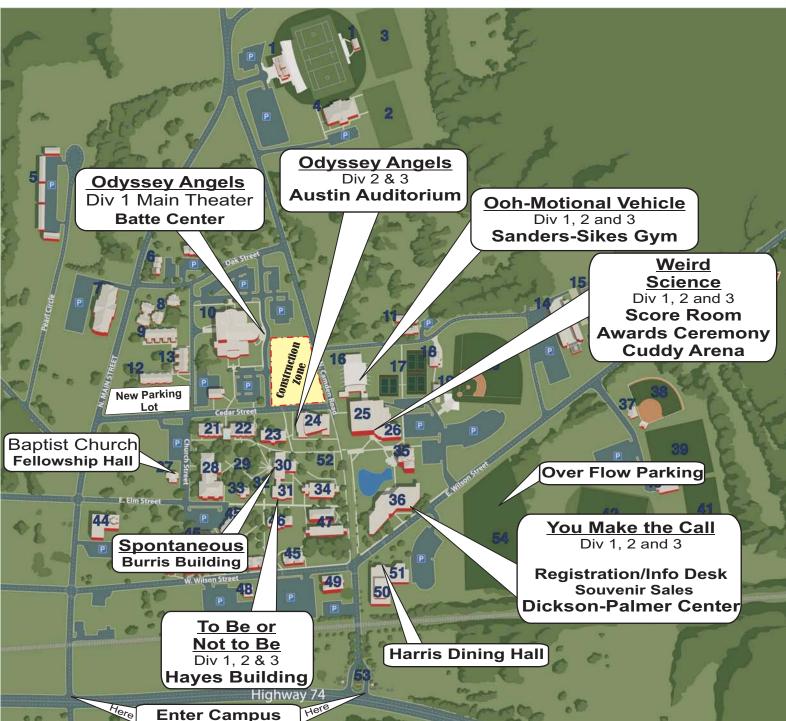

# **NC Odyssey of the Mind** 2012 State Finals Tournament Wingate University

#### ADMINISTRATION

35 Stegall Administration Building (Admissions, Business Office, Financial Planning, Registrar, Academic Affairs, Computer Services, Office of the President)

### ATHLETIC FIELDS

- Belk Stadium & Martin Field (football & lacrosse)
- Athletic Practice Field
- Football Practice Field
- Plyler-Griffin Athletic Center
- 16 Sanders-Sikes PE Building 17 Tennis Courts
- 18 Troutman Baseball Clubhouse
- 19 Baseball Concession Stand
- 20 Christopher Baseball Stadium & Plyler Field
- 25 Charles A. Cannon Complex (Cuddy Arena, pool, racquetball, Office of Athletics, dassrooms)
- 37 Hucks Softball Fieldhouse
- 38 Softball Complex
- 40 Soccer Fieldhouse
- 39 Intramural Sports Arena 41 Athletic Practice Field
- 42 Soccer Field
- 54 Disc Golf Course

#### CLASSROOM BUILDINGS

- 7 Levine College of Health Sciences
- 10 George A. Batte, Jr. Fine Arts Center21 Smith Science Center
- 22 Bridges Hall
- 26 Edward L. West Center & Human Performance Lab
- 30 Burris Classroom Building
- 31 Hayes Classroom Building
- 34 Burnside Dalton Building
- 44 Cannon School of Pharmacy

#### **FACILITIES**

- 24 Austin Auditorium
- 28 Ethel K. Smith Library and Ethel K. Cafe
- 36 Dickson-Palmer Student Center (Student Activities, Residence Life, Dean, Campus Recreation, Multicultural Affairs, Student Ministries, Student Success, Counseling & Wellness, Volunteer Services, Student Government and Organizations, Bookstore, Fitness Center, Ames Turnout Student Lounge and Computer Lab, Game Room, Post Office and DPC Express)
- 46 Jefferson Clubhouse (Dickerson Health Center, Grab n' Go, sand volleyball court, outdoor swimming pool)
- 49 Holbrook Building (Development, Alumni, Marketing & Communication offices)
- 50 W.T. Harris Dining Hall
- 51 LaVerne Banquet Hall

## POINTS OF INTEREST

- 15 Goodman Service Center
- 27 Wingate Baptist Church 29 Academic Quad
- 32 Gate
- 33 Efird Archives Building
- 43 Campus Lake and pionic pavilion
- 48 Young Guest House
- 52 Charles A. Cannon Memorial & Outdoor Amphitheater
- 53 Main Campus Entrance Gates

#### RESIDENCES

- 5 University Place Apartments
- 6 Watson Village
- 8 Watson Village
- 9 Welborn Hall
- 11 Faculty Apartments
- 12 Byrum Hall
- 13 Beam Hall
- 14 Helms Hall
- 23 Alumni Hall (1st floor offices for Career Services, International Studies
- 45 Jefferson at Wingate student apartments
- 47 Cannon Residence Hall