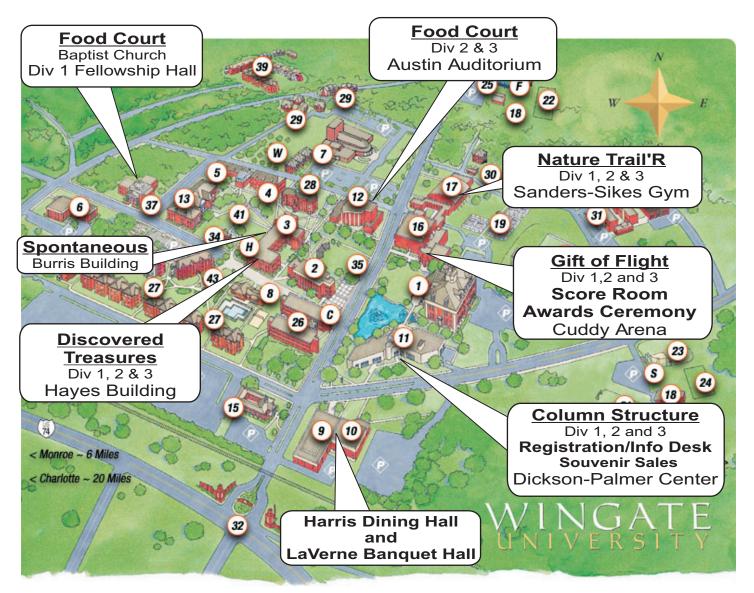

# NC Odyssey of the Mind 2010 State Finals Tournament

#### Administration

 Stegall Administration Building (Admissions, Business, Financial Planning, Registrar, Academic Affairs, Computer Services, Office of the President)
 LaVerne Banquet Hall
 Dickson-Palmer Student Center (Bookstore, Student Affairs, Student Organization Offices, Fitness Center, Dar

#### **Classroom Buildings**

- 2 Burnside Dalton Building
  3 Burris Classroom Building
  4 Bridges Hall
  5 Smith Science Center
- 6 School of Pharmacy
- 7 Batte Fine Arts Center
- H Hayes Classroom Building

#### **Student Services**

 8 Jefferson Clubhouse (Student Health Center, Klondike Poolside Cafe, Grab n'Go, Sand Volleyball Court and Outdoor Swimming
 8 Jefferson Clubhouse (Student Offices and Classrooms)
 9 Softball Field House F Football Practice Field
 9 Football Practice Field

9 W.T. Harris Dining Hall
10 LaVerne Banquet Hall
11 Dickson-Palmer Student
Center (Bookstore, Student
Affairs, Student Organization
Offices, Fitness Center, Dance
and Aerobics area, Student
Lounge)
12 Austin Auditorium
13 Ethel K. Smith Library
15 Holbrook Building (Alumni, Development, Marketing & Communication)

## **Athletic Facilities**

16 Charles A. Cannon Complex (Cuddy Arena, Pool, Racquetball, Athletic Department Offices and Classrooms)
S Softball Field House
F Football Practice Field 17 Sanders-Sikes Physical Education Building
18 Athletic Fieldhouses
19 Tennis Courts
20 Christopher Baseball Stadium
21 Soccer Field
22 Athletic Practice Field
23 Softball Field
24 Intramural Sports Area
25 Belk Stadium
(Football and Lacrosse)

### Residences

26 Cannon Residence Hall
27 Jefferson at Wingate (Student Apartments)
28 Alumni
29 North Campus Student Apartments
30 Campus Apartments (Staff Housing)
31 Helms Hall
39 University Place Apartments
W Watson Village (Beam Hall)
C Cannon Annex

## **Points of Interest**

32 Main Campus Entrance Gates
33 Young Guest House
34 Efird Archives Building
35 Charles A. Cannon Memorial
36 Campus Lake (1/4 mile east)
37 Wingate Baptist Church
38 Goodman Service Center
39 University Place Apartments
41 Main Quad
43 Arch